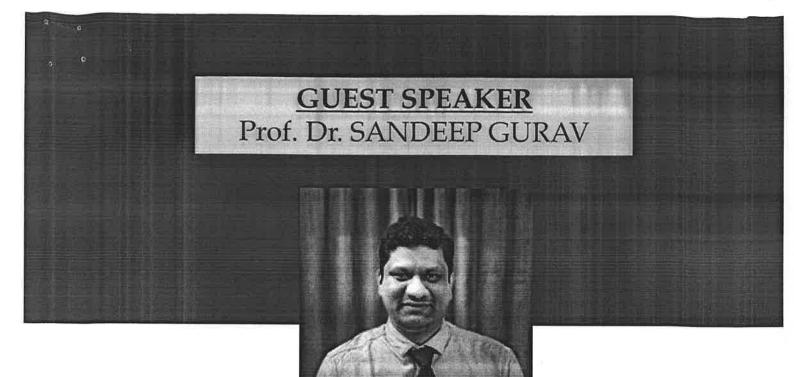

5:31

## MAXFAC PROSTHESIS



DAYANANDA SAGAR COLLEGE OF DENTAL SCIENCES Shavige Malleshwara Hills, Kumaraswamy Layout Bangalore 560 076



DSCDS/Internal/2022/049

July 13, 2022

### CIRCULAR

Department of Prosthodontics is conducting a Lecture, Demo and Hands on Workshop on "MAXFAC PROSTHESIS - A HEALING ART" on 14/07/2022 and 15/07/2022. All faculty members are invited for the inauguration program at 10:00am @Lecture Hall 1.

th. Y PRINCIPAL

PRINCIPAL Dayananda Sagar College of Dental Science-Kumaraswamy Layout, Bangalore - 560 078.

NCIPA

Dayananda Sagar College of Bental Sciences Kumaraswamy Layout, Bangalore - 560 078.

Circular



## **MAXFAC PROSTHETICS** A HEALING ART



Dayananda Sagar College of Dental Sciences Shavige Malleshwara Hills, Kumaraswamy Layout Bangalore 560 078



Dr. Sandeep Gurav MDS Prosthodontics Professor, Department of Dental and Prosthetic Surgery Tata Memorial Hospital, Mumbai Homi Bhabha National Institute, Mumbai

Dr. Sandeep Gurav, Fellow in Dental and Prosthetic Surgery, Tata Memorial Hospital, Mumbai and MFDS from the Royal College of Physicians and Surgeons, Glasgow, UK, has keen interests in areas of rehabilitation of Oral Cancer patients and has actively participated at various positions in research projects. His notable research contributions include quality of life studies in cancer patients post rehabilitation, development of an indigenous Dental Implant – Animal trials and surgical techniques for treatment of Osteonecrotic lesions in cancer patients. He has also conducted various hands-on programs across India on Maxillofacial