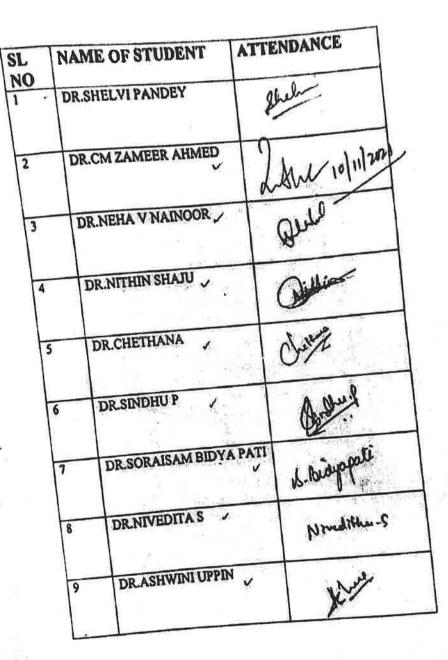

| ANANDI GANGULI              | Aconte .         | Alizza            |
| 43. | ARJUN AADITYA               | Absert           | Absent            |
| 44. | KIRAN DEV                   | a                | - qt              |
| 45. |                             | Absent           | Absent            |
| 46. | MOJTABA BALOUCHI            | un s             | - cle             |
| 47. | POUKHUAN PANMEI             | Ahren            | Sther             |
| 48. | VIGNESH SUNDAR              | The              | No.               |

12/8/21) 1 Di nya Absent Nazmin A. Nazmin A. Nazmin Adith ja. n) Mazohal.

> PRINCI Dayananda Sayar Collon Kumaraswan

Dangalore.

# DAYANANDASAGAR COLLEGE OF DENTAL SCIENCES COMPREHENSIVE IMPLANT WORK SHOP 2021 ADVANCED PROSTHETIC MODULE (10-11-21)- PG ATTENDANCE



Dayanenda Sagar Collega of Dontel Sciences Rubble Activ Layout, Baugalota - 5(0.078.

Chelline y v dav H
 Sowaisam Bidypphi
 Niveditha.S
 Arlunine Uppin
 Sindlen p.
 Nitthen Shujin.
 Dr. C. M. ZAMEER AHMED
 Di etelin Bandey

5/10/2021 PG's ( here S. Bidyporti

NJullium.S. Achino

Bindhe p

N. R. Ca

Dayananda Sagar College of Dental Sciences Kumareswamy Layout, Bangaloro - 560 075.

|      | Allaka and         |            |                                                    |
|------|--------------------|------------|----------------------------------------------------|
| 24.  | PATIPATHI DIVYA    | Pourse     | THE ICT                                            |
| ,25. | RASHIKA TRIPATHI   | Bartis     | Reterds                                            |
| 26.  | RODPASHREE NAYAK