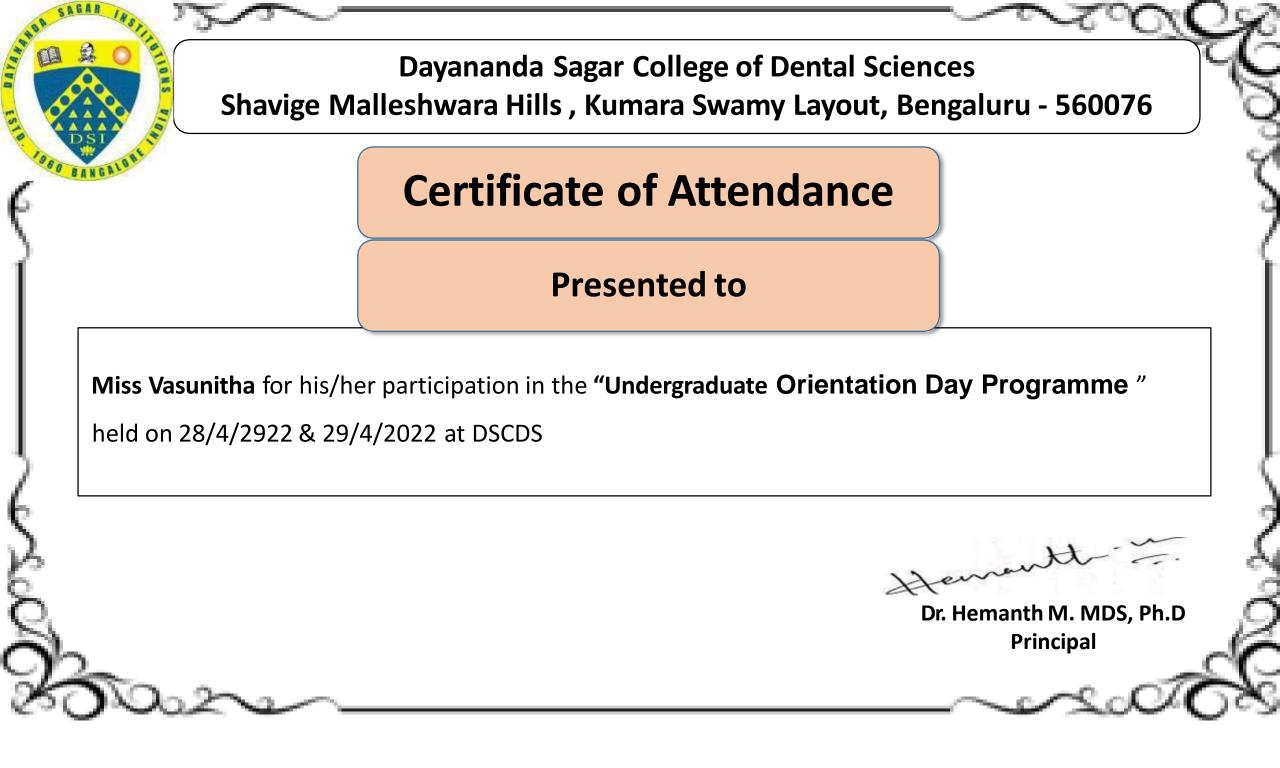

1.3.2 (QnM) Number of value-added courses imparting transferable and life skills offered during the last five years

| SI.<br>No. | Name of value-added courses ( with 15 or more<br>contact hours) offered during last 5 years | Year of<br>offering | Number of students<br>who successfully<br>completed the course<br>in the specified year |
|------------|---------------------------------------------------------------------------------------------|---------------------|-----------------------------------------------------------------------------------------|
| 1          | Implant workshop/CDE.                                                                       | 2017-2018           | 20                                                                                      |
| 2          | Lasers workshop/CDE.                                                                        | 2017-2018           | 16                                                                                      |
| 3          | overview of BDS curicullum -orientation program                                             | 2017-2018           | 43                                                                                      |
| 4          | Basic life support course.                                                                  | 2017-2018           | 16                                                                                      |
| 5          | overview of post graduate curicullum                                                        | 2017-2018           | 17                                                                                      |
| 6          | Kannada Class.                                                                              | 2017-2018           | 43                                                                                      |
| 7          | Access to Foramen 3 D Obturation, Secrets Revealed CDE & Workshop.                          | 2017-2018           | 64                                                                                      |
| 8          | interns induction program                                                                   | 2017-2018           | 47                                                                                      |
| 9          | patientcommunication,ethical values,waste disposal program and white coat ceremony          | 2017-2018           | 57                                                                                      |
| 10         | Master class/Rapid review for PG students.                                                  | 2018-2019           | 4                                                                                       |
| 11         | Implant workshop/CDE.                                                                       | 2018-2019           | 21                                                                                      |
| 12         | Basic life support course.                                                                  | 2018-2019           | 15                                                                                      |
| 13         | overview of BDS curicullum -orientation program                                             | 2018-2019           | 42                                                                                      |
| 14         | Research Methodology.                                                                       | 2018-2019           | 3                                                                                       |
| 15         | Critical Evaluation of scientific writing.                                                  | 2018-2019           | 4                                                                                       |
| 16         | Kannada Class.                                                                              | 2018-2019           | 42                                                                                      |
| 17         | overview of post graduate curicullum                                                        | 2018-2019           | 23                                                                                      |
| 18         | interns induction program                                                                   | 2018-2019           | 66                                                                                      |
| 19         | Career Guidance.                                                                            | 2018-2019           | 33                                                                                      |
| 20         | patientcommunication,ethical values,waste disposal program and white coat ceremony          | 2018-2019           | 50                                                                                      |
| 21         | Implant workshop/CDE.                                                                       | 2019-2020           | 14                                                                                      |