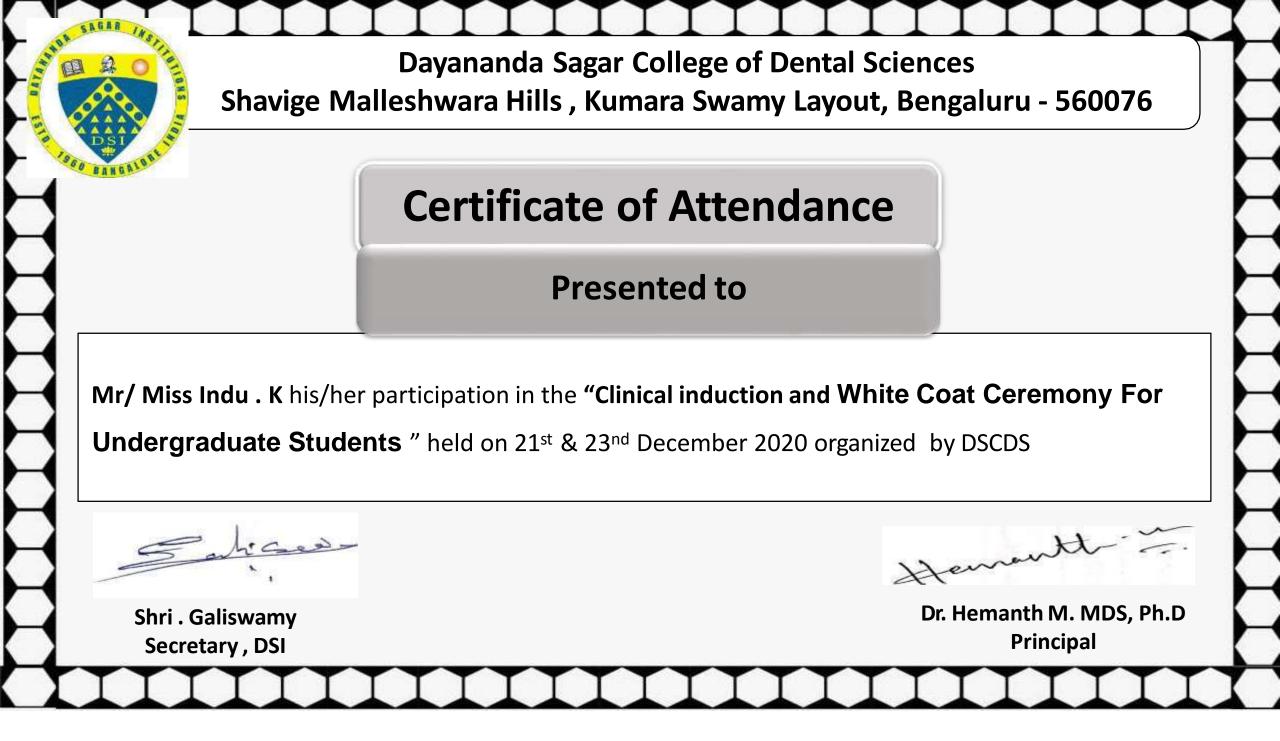

PRINCIPAL

Daysnanda Sagar College of Dental Sciences

Kumaraswamy Lassie,

| Sl.<br>No. | Name of value-added courses ( with 15 or more<br>contact hours) offered during last 5 years | Year of<br>offering | Number of students<br>who successfully<br>completed the course<br>in the specified year |
|------------|---------------------------------------------------------------------------------------------|---------------------|-----------------------------------------------------------------------------------------|
| 22         | Basic life support course.                                                                  | 2019-2020           | 12                                                                                      |
| 23         | Kannada Class.                                                                              | 2019-2020           | 40                                                                                      |
| 24         | overview of BDS curicullum -orientation program                                             | 2019-2020           | 41                                                                                      |
| 25         | overview of post graduate curicullum                                                        | 2019-2020           | 21                                                                                      |
| 26         | Dentofacial Orthopaedics.                                                                   | 2019-2020           | 15                                                                                      |
| 27         | Career Guidance in US, UK and Midddle east.                                                 | 2019-2020           | 17                                                                                      |
| 28         | interns induction program                                                                   | 2019-2020           | 43                                                                                      |
| 29         | patientcommunication, ethical values, waste disposal program and white coat ceremony        | 2019-2020           | 30                                                                                      |
| 30         | Perio panoroma.                                                                             | 2019-2020           | 2                                                                                       |
| 31         | Soft Skills.                                                                                | 2019-2020           | 39                                                                                      |
| 32         | Master class/Rapid review for PG students.                                                  | 2020-2021           | 6                                                                                       |
| 33         | overview of post graduate curicullum                                                        | 2020-2021           | 21                                                                                      |
| 34         | Implant workshop/CDE.                                                                       | 2020-2021           | 17                                                                                      |
| 35         | Kannada Class.                                                                              | 2020-2021           | 33                                                                                      |
| 36         | interns induction program                                                                   | 2020-2021           | 52                                                                                      |
| 37         | overview of BDS curicullum -orientation program                                             | 2020-2021           | 33                                                                                      |
| 38         | patientcommunication, ethical values, waste disposal program and white coat ceremony        | 20202021            | 41                                                                                      |
| 39         | Cadavar Dissection lab at CDCIMER.                                                          | 2020-2021           | 53                                                                                      |
| 40         | Basic life support course.                                                                  | 2021-2022           | 14                                                                                      |
| 41         | Suturing.                                                                                   | 2021-2022           | 12                                                                                      |
| 42         | Photography.                                                                                | 2021-2022           | 14                                                                                      |
| 43         | overview of post graduate curicullum                                                        | 2021-2022           | 17                                                                                      |