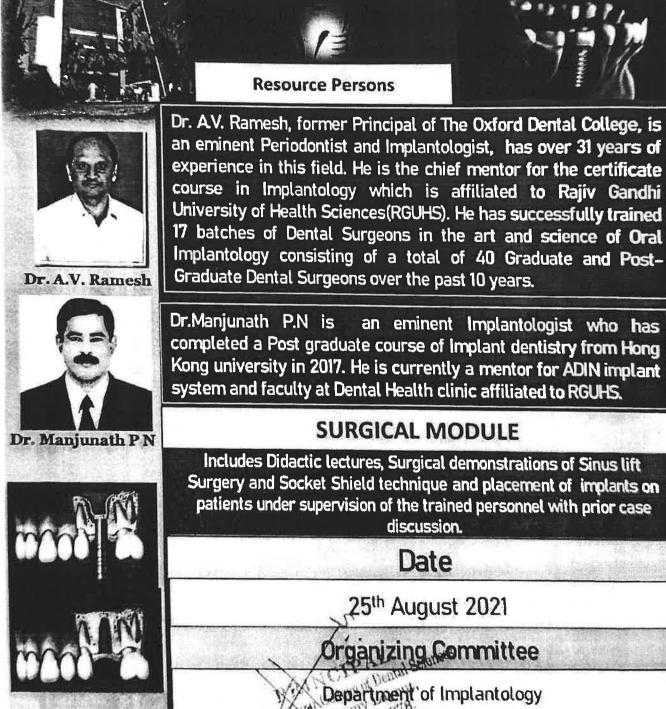

1.3.2 (QnM) Number of value-added courses imparting transferable and life skills offered during the last five years

| SI.<br>No. | Name of value-added courses ( with 15 or more<br>contact hours) offered during last 5 years | Year of<br>offering | Number of students<br>who successfully<br>completed the course<br>in the specified year |
|------------|---------------------------------------------------------------------------------------------|---------------------|-----------------------------------------------------------------------------------------|
| 1          | Implant workshop/CDE.                                                                       | 2017-2018           | 20                                                                                      |
| 2          | Lasers workshop/CDE.                                                                        | 2017-2018           | 16                                                                                      |
| 3          | overview of BDS curicullum -orientation program                                             | 2017-2018           | 43                                                                                      |
| 4          | Basic life support course.                                                                  | 2017-2018           | 16                                                                                      |
| 5          | overview of post graduate curicullum                                                        | 2017-2018           | 17                                                                                      |
| 6          | Kannada Class.                                                                              | 2017-2018           | 43                                                                                      |
| 7          | Access to Foramen 3 D Obturation, Secrets Revealed CDE & Workshop.                          | 2017-2018           | 64                                                                                      |
| 8          | interns induction program                                                                   | 2017-2018           | 47                                                                                      |
| 9          | patientcommunication,ethical values,waste disposal program and white coat ceremony          | 2017-2018           | 57                                                                                      |
| 10         | Master class/Rapid review for PG students.                                                  | 2018-2019           | 4                                                                                       |
| 11         | Implant workshop/CDE.                                                                       | 2018-2019           | 21                                                                                      |
| 12         | Basic life support course.                                                                  | 2018-2019           | 15                                                                                      |
| 13         | overview of BDS curicullum -orientation program                                             | 2018-2019           | 42                                                                                      |
| 14         | Research Methodology.                                                                       | 2018-2019           | 3                                                                                       |
| 15         | Critical Evaluation of scientific writing.                                                  | 2018-2019           | 4                                                                                       |
| 16         | Kannada Class.                                                                              | 2018-2019           | 42                                                                                      |
| 17         | overview of post graduate curicullum                                                        | 2018-2019           | 23                                                                                      |
| 18         | interns induction program                                                                   | 2018-2019           | 66                                                                                      |
| 19         | Career Guidance.                                                                            | 2018-2019           | 33                                                                                      |
| 20         | patientcommunication,ethical values,waste disposal program and white coat ceremony          | 2018-2019           | 50                                                                                      |
| 21         | Implant workshop/CDE.                                                                       | 2019-2020           | 14                                                                                      |