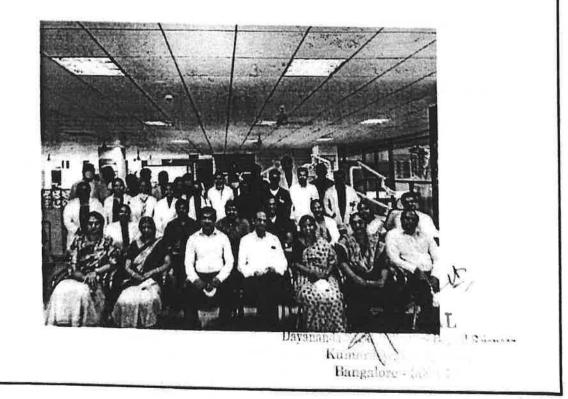

ugust 2021. Dr.AV RAMESH, renowed Periodontist and Implantologist and Dr Manjunath, Implantologist will deliver lecture followed by live surgical demonstration. All the Postgraduates registered for Comprehensive Implant Workshop 2020, Interns (Regular batch 2020-21 and Oddbatch 2021-22) and Interested Faculty Members are informed to attend Program.

All Heads of the Department are informed to permit the interns to attend the program.

Date: 25th August 2021

Time: 9.15 am Onwards

Venue: Seminar Hall (Heritage Building)

Surgical Demonstration: Department of Oral Surgery

u

RINCIPAL

- 1. Teaching Staff, PGs and interns WhatsApp group
- 2. Office copy

Dayananda Sagar College of Dental Sciences Kumaraswamy Layout, Bangalore - 560 078.

Cucular

### ADVANCED IMPLANT SURGICAL MODULE









#### Module 2: Surgical Module

#### 15/09/2021, 16/09/2021

Dr. Vinayak Gowda, Prof & Head, Department of Periodontics, VSDC, Bengaluru was invited as the resource person for 2 days surgical module.

-DIT

Guest lecture was given by Dr. Vinayak Gowda on "Basic Implantology and its clinical implications".

Live case demonstration of Implant placement was given by the resource person and all the delegates placed implant on patients under the supervision of resource person and the other faculty of Implantology department.

Total of 10 implants were placed in 2 days.

### Module 3: Prosthodontic module

Dr. Ravishankar, Prof & Head, Department of Prosthodontics, MS Ramaiah dental college, Bengaluru was invited as the resource person for the prosthetic module.

Guest lecture was given by Dr.