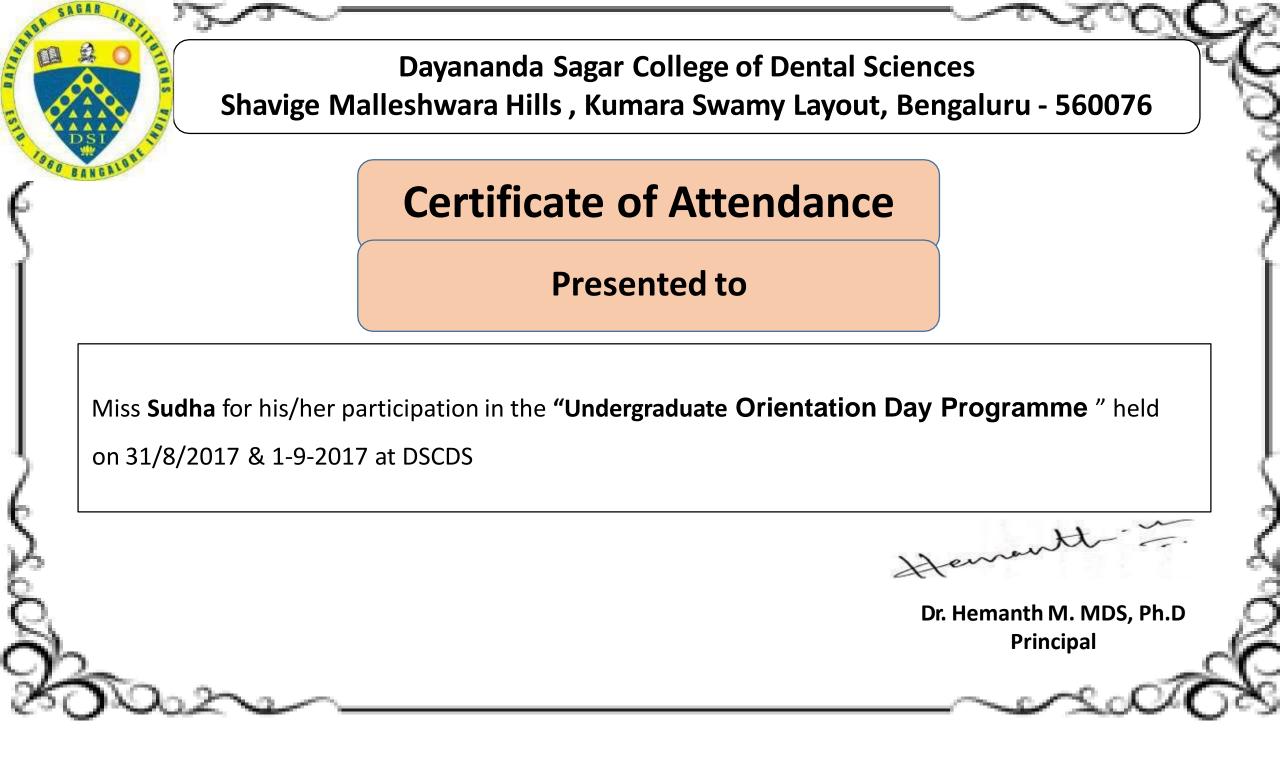

genda of the orientation was to make the students understand that leadership quality, team work, professional ethics and good |
|                                 |                                        | communication skills are vital components of becoming an capable scholar.                                                          |
| 8.                              | SEAL & SIGNATURE OF<br>PRINCIPAL       | H CIPAL Science                                                                                                                    |

PRINCIPAL Dayananda Segar College of Bental Sciences Kumaraswamy Layout. Bangalore - 560 078

3

, Xaaa

10



#### ANNEXURE 1

L PRINCIPAL Nyananda Sagar College of Bertal Sciences Kumaraswamy Layout. Bangalore - 560 078.

(COM)

 $\left( \right)$ 

























| AND | Dayananda Sagar College of Dental Sciences<br>Shavige Malleshwara Hills , Kumara Swamy Layout, Bengaluru - 560076 |  |
|-----------------------------------------|-------------------------------------------------------------------------------------------------------------------|--|
| 1980 BANGBLOBL                          | Certificate of Attendance<br>Presented to                                                                         |  |
| <b>Mr/Miss. Mad</b><br>Bengaluru        | hura his/her participation in the "Interns Induction Program" held on 24/8/2018 at DSCDS,                         |  |
| 2                                       | Shri . Galiswamy<br>Secretary , DSI Dr. Hemanth M. MDS, Ph.D<br>Principal                                         |