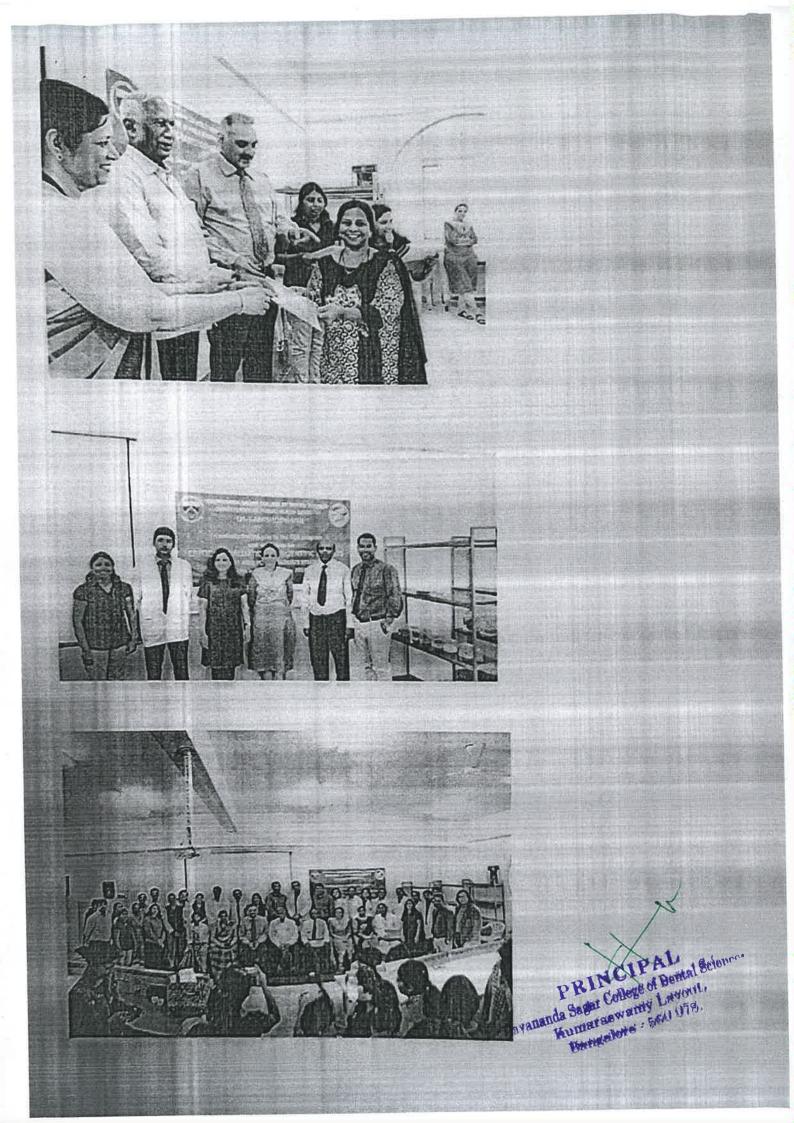

resource persons. Google forms for feedback were sent to all the participants with a request to sincerely send their feedback without fail on both days. The feedback analysis was done and the report was found to be very positive and encouraging.

The valedictory function took place on 31" January 2019 at 3:30 pm, and the occasion was graced by Shri. Galiswamy, Secretary, DSI; Dr. Hemanth M, Principal, DSCDS and Dr. Roopa R Nadig, Dean, DSCDS. Our honorable Secretary Sir distributed the certificates to all the participants.

RINCIPAL Sciences

Kumaraawamy Layout Bangalore - 560 078.

A copy of the brochure with schedule, certificate and feedback are hereby enclosed.



# Resource persons





et

DEYRNANDA Sagar College of Beatmesciences Kumaraswamy Layout, Rungakore - 560 078.













#### DAYANANDA SAGAR COLLEGE OF DENTAL SCIENCES

#### DEPARTMENT OF PUBLIC HEALTH DENTISTRY

| SINO | Name                | KSDC Reg No      | Phone No                                                                                                        | Designation