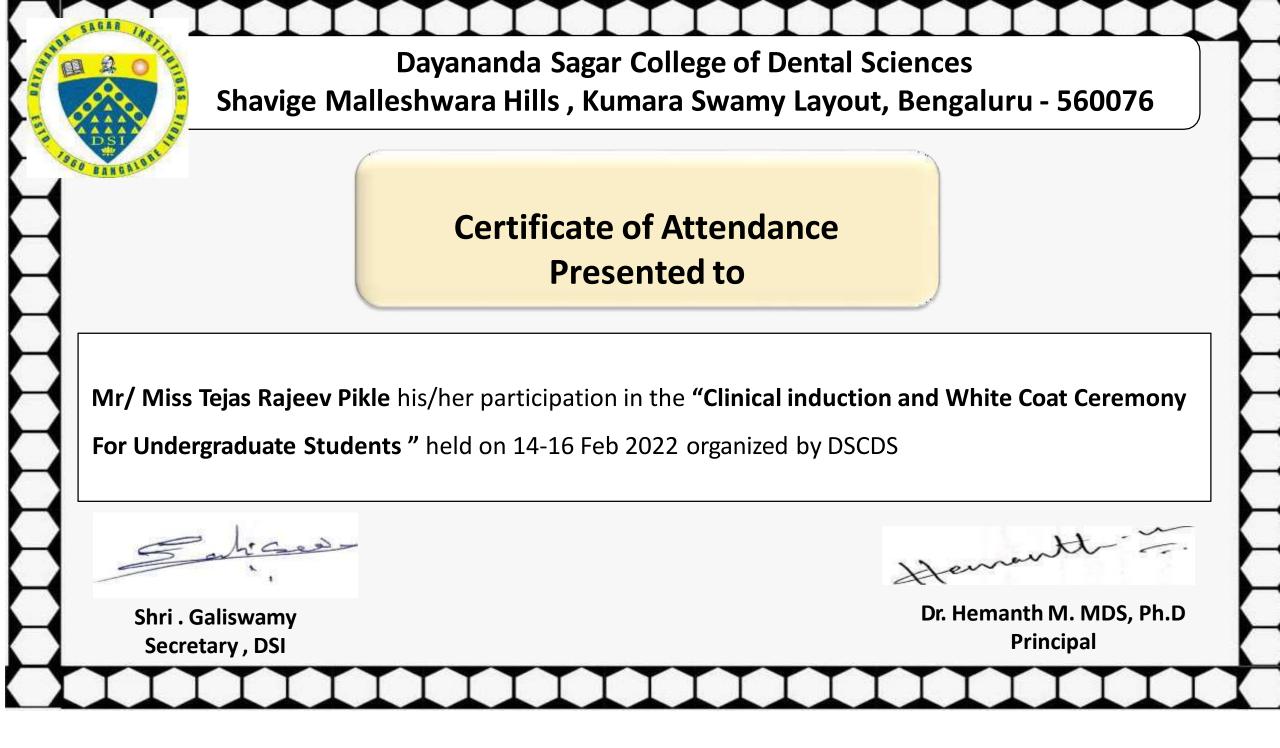

Dayananda Sagar College of Dental Sciences Kumaraswamy Lacout, Bangalore a 171 910.

| SI.<br>No. | Name of value-added courses ( with 15 or more<br>contact hours) offered during last 5 years                                                                                                                                                                                                                                                                                                                                                                                                                                                                                                                                                                                                                                                                                                                                                                                                                                                                                                                                                                                                                                                                                                                                                                                                                                                                                                                                                                                                                                                                                                                                                                                                                                                                                                                                                                                                                                                                                                                                                                                                                                    | Year of offering | Number of students<br>who successfully<br>completed the course<br>in the specified year |
|------------|--------------------------------------------------------------------------------------------------------------------------------------------------------------------------------------------------------------------------------------------------------------------------------------------------------------------------------------------------------------------------------------------------------------------------------------------------------------------------------------------------------------------------------------------------------------------------------------------------------------------------------------------------------------------------------------------------------------------------------------------------------------------------------------------------------------------------------------------------------------------------------------------------------------------------------------------------------------------------------------------------------------------------------------------------------------------------------------------------------------------------------------------------------------------------------------------------------------------------------------------------------------------------------------------------------------------------------------------------------------------------------------------------------------------------------------------------------------------------------------------------------------------------------------------------------------------------------------------------------------------------------------------------------------------------------------------------------------------------------------------------------------------------------------------------------------------------------------------------------------------------------------------------------------------------------------------------------------------------------------------------------------------------------------------------------------------------------------------------------------------------------|------------------|-----------------------------------------------------------------------------------------|
| 44         | Kannada Class.                                                                                                                                                                                                                                                                                                                                                                                                                                                                                                                                                                                                                                                                                                                                                                                                                                                                                                                                                                                                                                                                                                                                                                                                                                                                                                                                                                                                                                                                                                                                                                                                                                                                                                                                                                                                                                                                                                                                                                                                                                                                                                                 | 2021-2022        | 40                                                                                      |
| 45         | interns induction program                                                                                                                                                                                                                                                                                                                                                                                                                                                                                                                                                                                                                                                                                                                                                                                                                                                                                                                                                                                                                                                                                                                                                                                                                                                                                                                                                                                                                                                                                                                                                                                                                                                                                                                                                                                                                                                                                                                                                                                                                                                                                                      | 2021=2022        | 35                                                                                      |
| 46         | Maxfac Prosthesis.                                                                                                                                                                                                                                                                                                                                                                                                                                                                                                                                                                                                                                                                                                                                                                                                                                                                                                                                                                                                                                                                                                                                                                                                                                                                                                                                                                                                                                                                                                                                                                                                                                                                                                                                                                                                                                                                                                                                                                                                                                                                                                             | 2021-2022        | 15                                                                                      |
| 47         | overview of BDS curicullum -orientation program                                                                                                                                                                                                                                                                                                                                                                                                                                                                                                                                                                                                                                                                                                                                                                                                                                                                                                                                                                                                                                                                                                                                                                                                                                                                                                                                                                                                                                                                                                                                                                                                                                                                                                                                                                                                                                                                                                                                                                                                                                                                                | 2021-2022        | 53                                                                                      |
| 48         | clinical research and career opportunites.                                                                                                                                                                                                                                                                                                                                                                                                                                                                                                                                                                                                                                                                                                                                                                                                                                                                                                                                                                                                                                                                                                                                                                                                                                                                                                                                                                                                                                                                                                                                                                                                                                                                                                                                                                                                                                                                                                                                                                                                                                                                                     | 2021-2022        | 10                                                                                      |
| 49         | patientcommunication, ethical values, waste disposal program and white coat ceremony                                                                                                                                                                                                                                                                                                                                                                                                                                                                                                                                                                                                                                                                                                                                                                                                                                                                                                                                                                                                                                                                                                                                                                                                                                                                                                                                                                                                                                                                                                                                                                                                                                                                                                                                                                                                                                                                                                                                                                                                                                           | 2021-2022        | 35                                                                                      |
| 50         | Career Guidance programme.                                                                                                                                                                                                                                                                                                                                                                                                                                                                                                                                                                                                                                                                                                                                                                                                                                                                                                                                                                                                                                                                                                                                                                                                                                                                                                                                                                                                                                                                                                                                                                                                                                                                                                                                                                                                                                                                                                                                                                                                                                                                                                     | 2021-2022        | 10                                                                                      |
| 51         | Implant workshop/CDE.                                                                                                                                                                                                                                                                                                                                                                                                                                                                                                                                                                                                                                                                                                                                                                                                                                                                                                                                                                                                                                                                                                                                                                                                                                                                                                                                                                                                                                                                                                                                                                                                                                                                                                                                                                                                                                                                                                                                                                                                                                                                                                          | 2021-2022        | 12                                                                                      |
|            | An and An |                  | LA<br>LINCIPAL<br>ar College of Dental Science                                          |