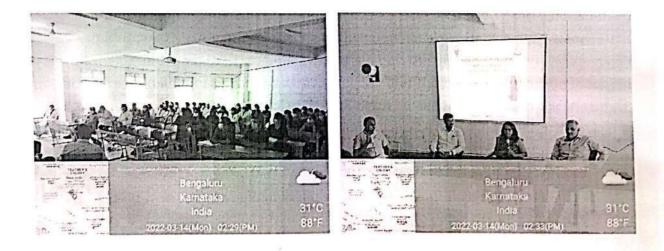

ogram "Career Opportunities abroad- A fireside chat "was conducted on the 14<sup>th</sup> of March 2022. A panel consisting of the guest speakers Dr. Kshama Swamy, Dr. Kumar N C, Dr. Avinash J and Dr. Hemanth M carried out the fireside chat. It was an informal interactive session about the various career prospects for the budding doctors in India and USA. Details about various courses such as DDS bridge course, Masters in Public Health, Dental informatics, Masters in Hospital Administration, Clinical research, Artificial intelligence and machine learning were discussed. The students interacted with the speakers by asking questions that were promptly answered by the panelists. Overall, the program was very informative and we hope it would help the students in their future career planning.







DAYANANDA SAGAR COLLEGE OF DENTAL SCIENCES

Shavige Malleshwara Hills, Kumaraswamy Layout, Bengaluru - 560078

# **CERTIFICATE OF GRATITUDE**

Presented to

# Dr. Kshama Swamy

Senior Vice President, Global Client Service

Guest Speaker

"Career opportunities abroad"

at

Dayananda Sagar College of Dental Sciences, Bengaluru on 14th March 2022.

Ham this

Dr. Hemanth M, MDS, Ph.D Principal

Shri Galiswamy Secretary, DSI

Scanned with CamScanner

## **Dayanand Sagar college of Dental Sciences**

### Career opportunities abroad-A fireside chat

### 14-03-2022

| SI No    | Names                                                 | SI  | Names                   |
|----------|-------------------------------------------------------|-----|-------------------------|
| 1        | Councille Bois