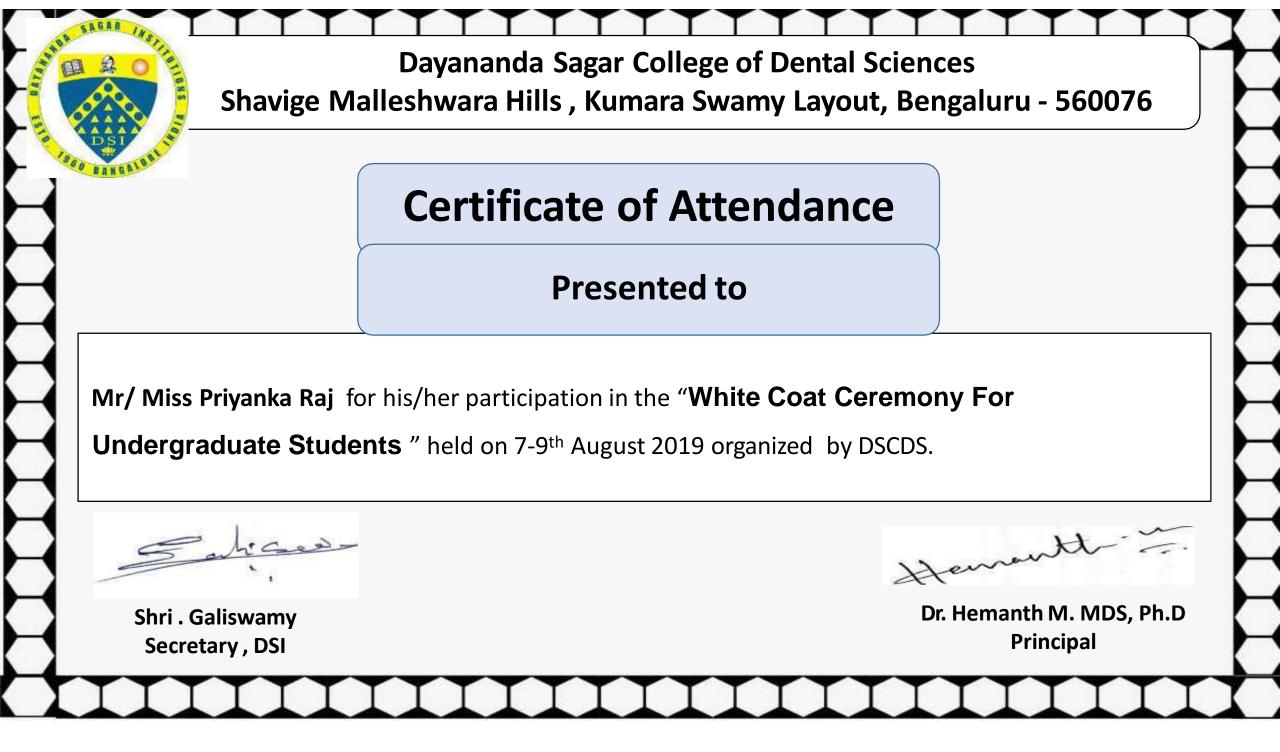

1.3.2 (QnM) Number of value-added courses imparting transferable and life skills offered during the last five years

| SI.<br>No. | Name of value-added courses ( with 15 or more<br>contact hours) offered during last 5 years | Year of<br>offering | Number of students<br>who successfully<br>completed the course<br>in the specified year |
|------------|---------------------------------------------------------------------------------------------|---------------------|-----------------------------------------------------------------------------------------|
| 1          | Implant workshop/CDE.                                                                       | 2017-2018           | 20                                                                                      |
| 2          | Lasers workshop/CDE.                                                                        | 2017-2018           | 16                                                                                      |
| 3          | overview of BDS curicullum -orientation program                                             | 2017-2018           | 43                                                                                      |
| 4          | Basic life support course.                                                                  | 2017-2018           | 16                                                                                      |
| 5          | overview of post graduate curicullum                                                        | 2017-2018           | 17                                                                                      |
| 6          | Kannada Class.                                                                              | 2017-2018           | 43                                                                                      |
| 7          | Access to Foramen 3 D Obturation, Secrets Revealed CDE & Workshop.                          | 2017-2018           | 64                                                                                      |
| 8          | interns induction program                                                                   | 2017-2018           | 47                                                                                      |
| 9          | patientcommunication,ethical values,waste disposal program and white coat ceremony          | 2017-2018           | 57                                                                                      |
| 10         | Master class/Rapid review for PG students.                                                  | 2018-2019           | 4                                                                                       |
| 11         | Implant workshop/CDE.                                                                       | 2018-2019           | 21                                                                                      |
| 12         | Basic life support course.                                                                  | 2018-2019           | 15                                                                                      |
| 13         | overview of BDS curicullum -orientation program                                             | 2018-2019           | 42                                                                                      |
| 14         | Research Methodology.                                                                       | 2018-2019           | 3                                                                                       |
| 15         | Critical Evaluation of scientific writing.                                                  | 2018-2019           | 4                                                                                       |
| 16         | Kannada Class.                                                                              | 2018-2019           | 42                                                                                      |
| 17         | overview of post graduate curicullum                                                        | 2018-2019           | 23                                                                                      |
| 18         | interns induction program                                                                   | 2018-2019           | 66                                                                                      |
| 19         | Career Guidance.                                                                            | 2018-2019           | 33                                                                                      |
| 20         | patientcommunication,ethical values,waste disposal program and white coat ceremony          | 2018-2019           | 50                                                                                      |
| 21         | Implant workshop/CDE.                                                                       | 2019-2020           | 14                                                                                      |