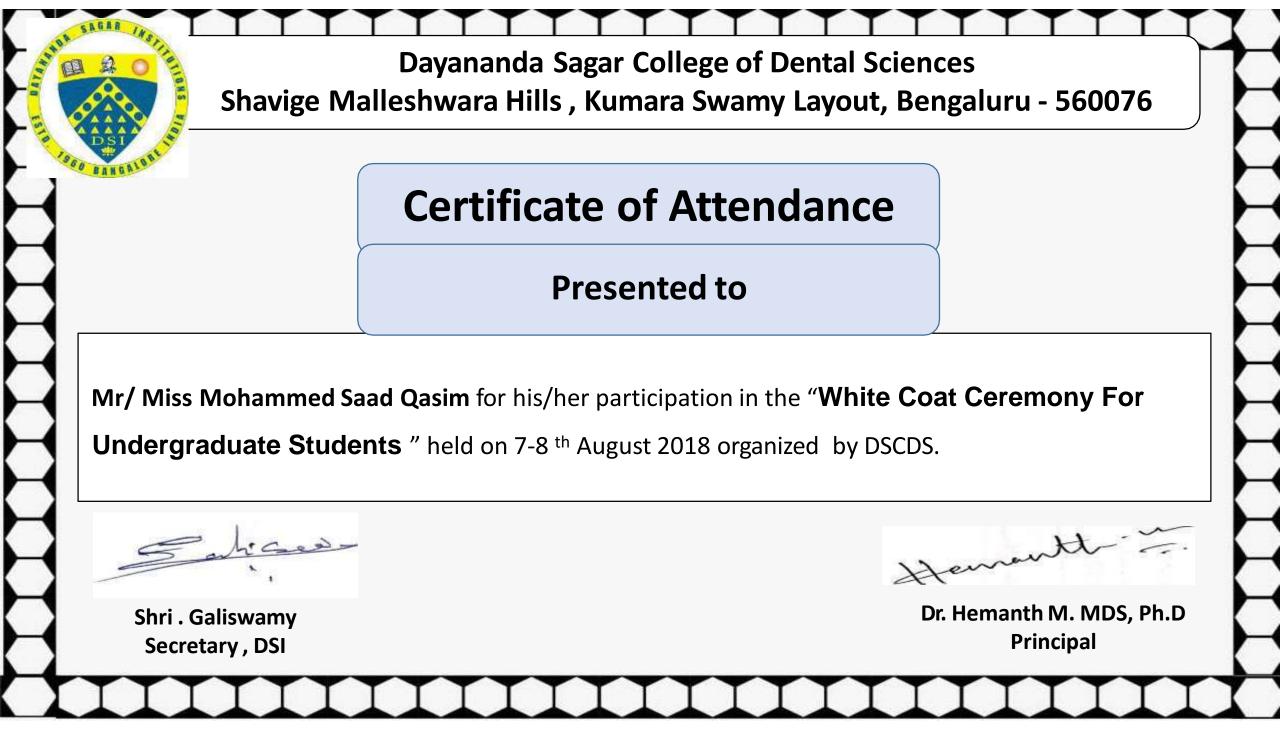

1.3.2 (QnM) Number of value-added courses imparting transferable and life skills offered during the last five years

| SI.<br>No. | Name of value-added courses ( with 15 or more<br>contact hours) offered during last 5 years | Year of<br>offering | Number of students<br>who successfully<br>completed the course<br>in the specified year |
|------------|---------------------------------------------------------------------------------------------|---------------------|-----------------------------------------------------------------------------------------|
| 1          | Implant workshop/CDE.                                                                       | 2017-2018           | 20                                                                                      |
| 2          | Lasers workshop/CDE.                                                                        | 2017-2018           | 16                                                                                      |
| 3          | overview of BDS curicullum -orientation program                                             | 2017-2018           | 43                                                                                      |
| 4          | Basic life support course.                                                                  | 2017-2018           | 16                                                                                      |
| 5          | overview of post graduate curicullum                                                        | 2017-2018           | 17                                                                                      |
| 6          | Kannada Class.                                                                              | 2017-2018           | 43                                                                                      |
| 7          | Access to Foramen 3 D Obturation, Secrets Revealed CDE & Workshop.                          | 2017-2018           | 64                                                                                      |
| 8          | interns induction program                                                                   | 2017-2018           | 47                                                                                      |
| 9          | patientcommunication,ethical values,waste disposal program and white coat ceremony          | 2017-2018           | 57                                                                                      |
| 10         | Master class/Rapid review for PG students.                                                  | 2018-2019           | 4                                                                                       |
| 11         | Implant workshop/CDE.                                                                       | 2018-2019           | 21                                                                                      |
| 12         | Basic life support course.                                                                  | 2018-2019           | 15                                                                                      |
| 13         | overview of BDS curicullum -orientation program                                             | 2018-2019           | 42                                                                                      |
| 14         | Research Methodology.                                                                       | 2018-2019           | 3                                                                                       |
| 15         | Critical Evaluation of scientific writing.                                                  | 2018-2019           | 4                                                                                       |
| 16         | Kannada Class.                                                                              | 2018-2019           | 42                                                                                      |
| 17         | overview of post graduate curicullum                                                        | 2018-2019           | 23                                                                                      |
| 18         | interns induction program                                                                   | 2018-2019           | 66                                                                                      |
| 19         | Career Guidance.                                                                            | 2018-2019           | 33                                                                                      |
| 20         | patientcommunication,ethical values,waste disposal program and white coat ceremony          | 2018-2019           | 50                                                                                      |
| 21         | Implant workshop/CDE.                                                                       | 2019-2020           | 14                                                                                      |