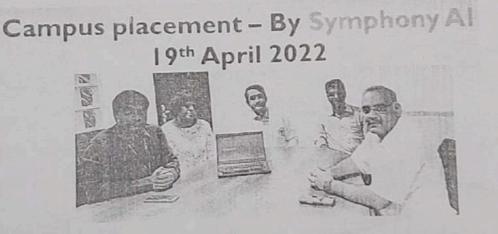

zed by the DSCDS Alumni Association and Symphony AI, Bangalore for the benefit of our Interns and Alumni on 19<sup>th</sup> of April 2022.

Mr. Renuka Prasad, from the Recruitment Division and Mrs. Sushma were the speakers. Programme commenced with introduction of the company. The company deals with data abstraction and has over 130 people working with them especially in the field of oncology technology. The company was looking for candidates with BDs degree and MDS in Oral Pathology, Oral Medicine and Public Health Dentistry who were familiar with oral oncology and who had experience in reading and writing of medical records.

Interns and alumni members attended the session and were also interviewed for the various posts that were available. 10 interns were shortlisted in the interview.



DSCDS is one of the very few institutions in the country to arrange placements in a dental college

### **Dayanand Sagar college of Dental Sciences**

Preplacement talk and Campus interview

#### 19-04- 2022

| SI No  | Names                          | S