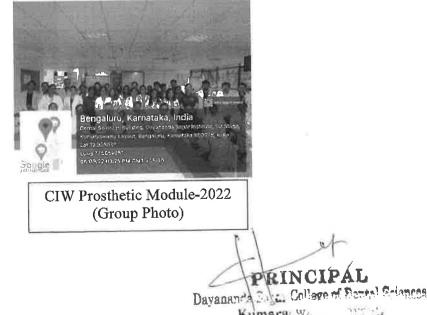

|
| 25      | 17D1632 | Pragya Singh            | 9- HWAL        |             |
| 26      | 17D1633 | Prarthana Bharadwaj     | Prosting .     |             |
| 27      | 17D1637 | Saumya                  | Smyer.         |             |
| 28      | 17D1638 | Sudha. S. K.            | Asper          |             |
| 29      | 17D1639 | Surabi Sasi             | Nurgelan       |             |
| 30      | 09D1651 | Syed Mohammed Maruf     | downthe h      | NCIPAL      |

Dryananda Jaga College of Bental Scienc Kumaraswamy Layout, D. Jacobaro - 580 078:

 $\rightarrow$ 

### Annexure - I



Welcoming the Resource Person

0

U



Dr. Gautam Shetty talk on Treatment option available with the dental implants



Demonstration on Full mouth open tray impression technique



Valedictory



# DAYANANDA SAGAR COLLEGE OF DENTAL SCIENCES

# Comprehensive Implant Workshop-2022

#### Prosthetic Module

|       | Co                                                 | omprehensive Implant Workshop-2022                                                                                                                                                                                                                                                                                                                                                      |
|-------|----------------------------------------------------|------------------------------------------------------------------------------------------------------------------------------------------------------------------------------------------