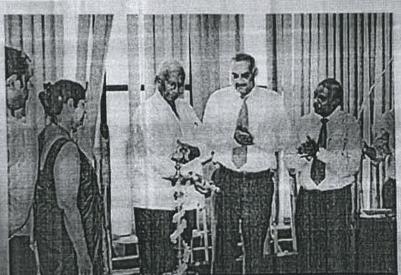

using Pub med and other search engines and compile the available literature. They were also able to calculate sample size for a given research using G power soft ware and enter the dummy data into the excel sheet, import, analyze the data using SPSS and interpret the data.

At the end of the CDE Programme we received very good feedback for organizing such a programme. Most of them were happy to have gained more knowledge and take home messages. Each and every one of the delegates went home with eager minds to pen down their research works and to do further research with the skills that they had acquired in these 4 days.

The programme was a huge success, and this is a remarkable achievement for the Department of Public Health Dentistry, DSCDS, and for the DSI as a whole.

#### **PHOTOS**



PRINCIPAL Derananda Sagar College of Bental Sciences Kumaraewamy Layout, Bangatore - Dear







PRINCIPAL Devananda Sagar College of Bental Sciencos Kumaraswamy Layout, Bangalore - 560 07%.

|                |                       |               |                          |